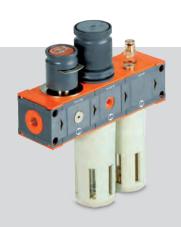

# Metal Work 的气源处理产品: 满足各类需求 从空气质量、气源控制到气源管理。

- ▶ 螺纹接头从 M5 到 2"
- ▶ 从高分子到金属材料的方案
- ▶ 适合食品和饮料行业的方案

- 防腐解决方案
- ▶ 爆炸性环境解决方案 ATEX
- 安全组件

系列 第一款带可撤换接头的气 NTESI 源处理装置

系列 金属款气源处理装置, NEW DEAL 适合重负荷应用

: 轻巧型气源处理装置, 工程 塑料材质,销量达到数千万