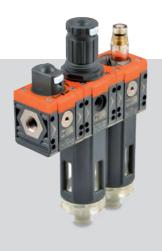

# Metal Work 的气源处理产品: 满足各类需求 从空气质量、气源控制到气源管理。

- ▶ 螺纹接头从 M5 到 2"
- ▶ 从高分子到金属材料的方案
- ▶ 适合食品和饮料行业的方案

- 防腐解决方案
- ▶ 爆炸性环境解决方案 ATEX
- 安全组件

系列 第一款带可撤换接头的气 NTESI 源处理装置

系列 金属款气源处理装置, NEW DEAL 适合重负荷应用

: 轻巧型气源处理装置, 工程 塑料材质,销量达到数千万