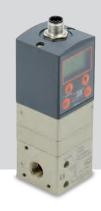

系列 全球唯一,功能全集 ONE 成型气源处理装置

系列 模块化产品,流量可达 SKILLAIR 20,000 NI/min

REGTRONIC 电控比例阀,口径从 M5 至 2"

GS 精确调压阀 具有很高的排气流量

LINE 小型化调节系统 ON LINE