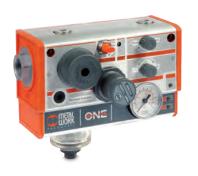

系列 全球唯一,功能全集 ONE 成型气源处理装置

系列 模块化产品,流量可达 SKILLAIR 20,000 NI/min

REGTRONIC 电控比例阀,口径从 M5 至 2"

GS 精确调压阀 具有很高的排气流量

LINE 小型化调节系统 ON LINE