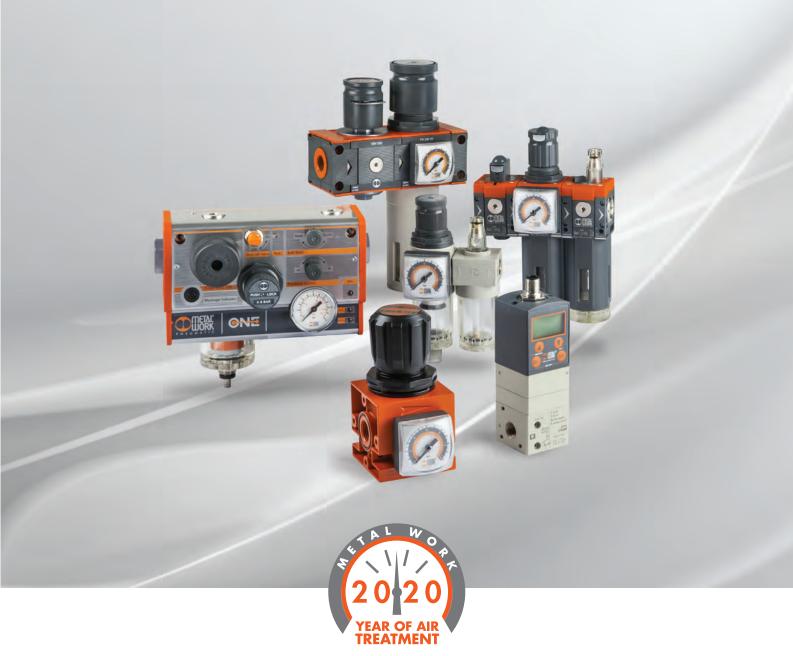

# Metal Work 的气源处理产品: 满足各类需求 从空气质量、气源控制到气源管理。

- ▶ 螺纹接头从 M5 到 2"
- ▶ 从高分子到金属材料的方案
- ▶ 适合食品和饮料行业的方案

- 防腐解决方案
- ▶ 爆炸性环境解决方案 ATEX
- 安全组件

系列 第一款带可撤换接头的气 NTESI 源处理装置

系列 金属款气源处理装置, NEW DEAL 适合重负荷应用

: 轻巧型气源处理装置, 工程 塑料材质,销量达到数千万

系列 全球唯一,功能全集 ONE 成型气源处理装置

系列 模块化产品,流量可达 SKILLAIR 20,000 NI/min

REGTRONIC 电控比例阀,口径从 M5 至 2"

GS 精确调压阀 具有很高的排气流量

LINE 小型化调节系统 ON LINE